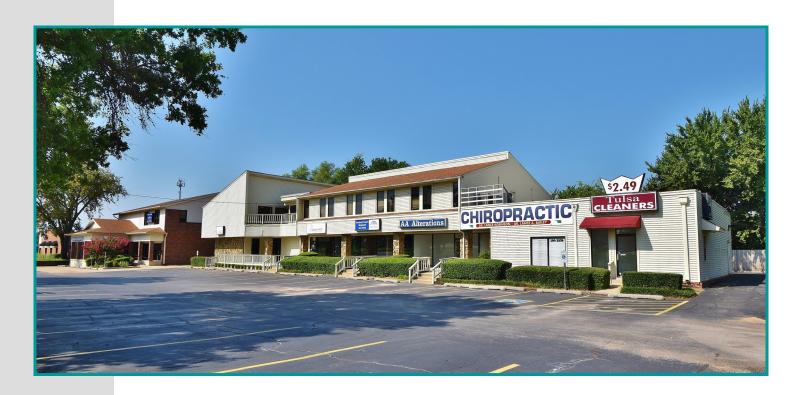

## OAKTREE CENTER Retail & Office Space For Lease

8014 - 8030 South Memorial Drive, Tulsa, OK 74133

Oaktree is a 17,874 SF neighborhood center that is well positioned with high visibility & South Memorial Drive frontage. Located 1 mile south of Woodland Hills Mall and less than 1.5 miles north of Creek Turnpike. Extremely high traffic counts, 31,200 VPD. Strong demographics. Abundant, storefront parking. 3 lighted monument signs. Across the street from Quik Trip. Prime retail & office spaces available.

## **OAKTREE CENTER**

8014 - 8030 South Memorial Drive, Tulsa, OK 74133