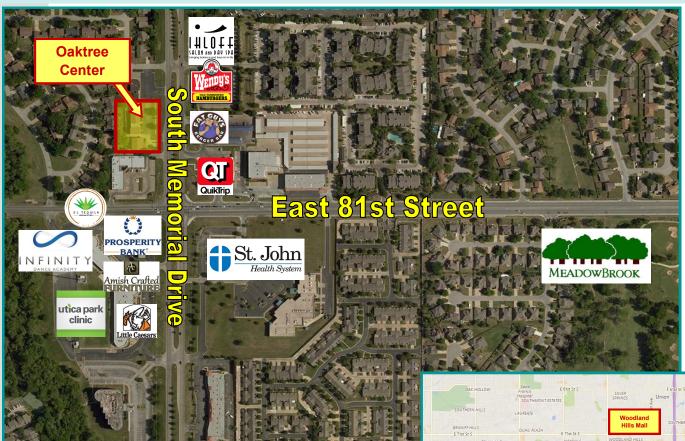

## Demographics **Population** 1 Mile 13,770 3 Miles 91,569 5 Miles 219,861 Avg. H.H. Income 1 Mile \$83,284 3 Miles \$94,780 5 Miles \$89,426 Households 1 Mile 6,337 3 Miles 37,750 5 Miles 85,005 **Vehicles Per Day** S. Memorial Drive 31,200